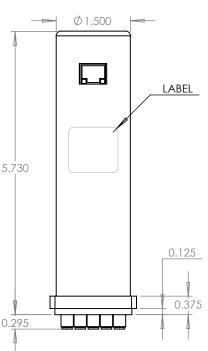

## **Specifications**

Frequency: DC to 26.5 GHz

Available for: Standardized products
SP3T to S10T