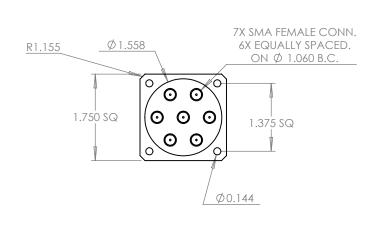

## **Specifications**

Frequency: DC to 26.5 GHz

Available for: Standardized products
SP3T to S10T